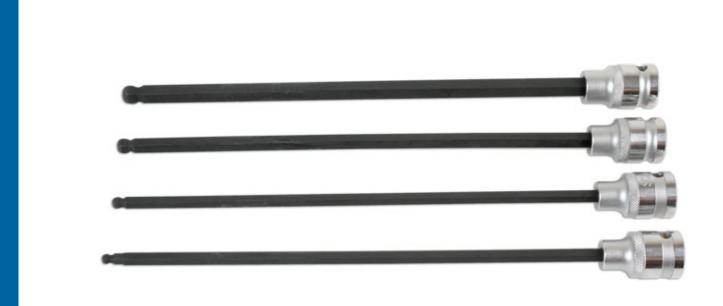

## Extra Long Ball End Hex Socket Bit Set 1/2"D 4pc

A set of extra long, ball end metric hex sockets from 5mm to 10mm, for special automotive applications.

## Additional Information

- 1/2"D socket bits: 5, 6, 8, 10mm.
- Overall Length: 288mm.
- Applications include: 5mm for oil sump bolts fitted to Volkswagen T4 5 cylinder engines. 8mm for the removal and installation of the knock sensor on Audi V6 engines.